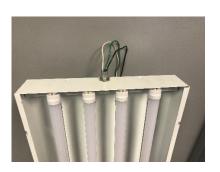

### **RGI LED Fixture**

**ORDINARY LOCATION** 

Paint Booths (Non-Hazardous Locations) | Task | industrial

The RGI LED series is a line of LED open industrial Luminaries. It can be used in dry ordinary locations applications. These luminaries can be mounted vertically, horizontally, or surface mounted.

### **CONSTRUCTION**

Heavy-duty, open industrial fixture Sturdy 20 gauge steel Galvanized Galvanized or Durable, white powder coat finish

Reduced installation time LED independent Lamp

Product design and specifications subject to change without notice.visit <a href="www.spraybooths.net">www.spraybooths.net</a> for the most current version and optometric data . Rev 06-01-19