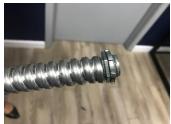

## **WIRING RGI - LED**

Uncoil wire bundle.

Feed wires through 1/2" conduit shown.

Connect conduit to the mating fitting on the RGI - LED. Connect to mating wires at junction box. See wiring diagram. The services of a licensed electrician may be required in your jurisdiction district.