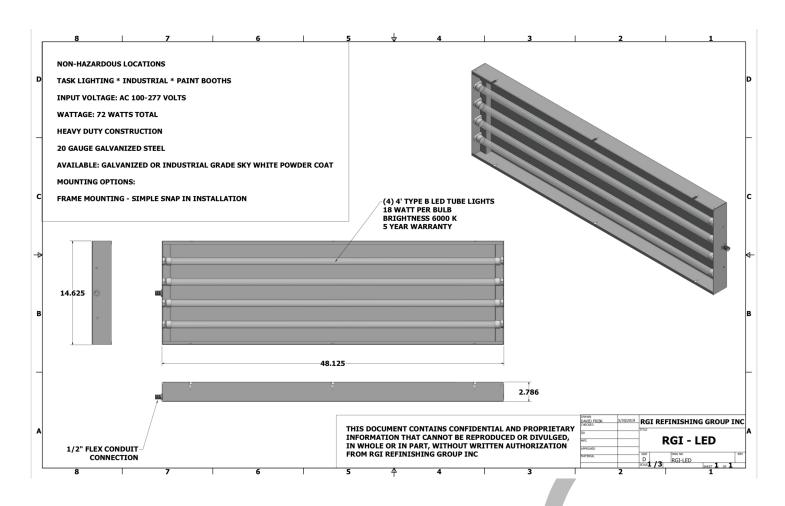

### **RGI LED Fixture**

**ORDINARY LOCATION** 

Paint Booths (Non-Hazardous Locations) | Task | industrial

The RGI LED series is a line of LED open industrial Luminaries. It can be used in dry ordinary locations applications. These luminaries can be mounted vertically, horizontally, or surface mounted.

| 1. SERIES | 2. SQURCE | 3. VOLTAGE             | 4. CCT  | 5. LENS     | 6. OPTIONS                   |
|-----------|-----------|------------------------|---------|-------------|------------------------------|
| RGI-LED   | L1-72W    | V1: 120-277VAC 50/60HZ | 4.5000K | BLANK: NONE | SM: Surface<br>mount bracket |

### **CONSTRUCTION**

Heavy-duty, open industrial fixture Sturdy 20 gauge steel Galvanized Galvanized or Durable, white powder coat finish

Reduced installation time LED independent Lamp

Product design and specifications subject to change without notice.visit <a href="www.spraybooths.net">www.spraybooths.net</a> for the most current version and optometric data . Rev 06-01-19

ORDINARY LOCATION

Paint Booths (Non-Hazardous Locations) | Task | industrial

|         |         | OUTPUT AT 5000K CCT    |                             |                             |                                |                          |
|---------|---------|------------------------|-----------------------------|-----------------------------|--------------------------------|--------------------------|
| SOURCE  | WATTAGE | INPUT VOLTAGE<br>(VAC) | INPUT CURRENT<br>(A) @ 120V | INPUT CURRENT<br>(A) @277 V | LUMEN OUTPUT<br>(DIFFUSED LENS | LUMEN OUTPUT<br>(NO LENS |
| RGI-LED | 72      | 120-277V               | 0.62                        | 0.26                        | 8200                           | 8,800                    |

## **WIRING RGI - LED**

Uncoil wire bundle.

Feed wires through 1/2" conduit shown.

Connect conduit to the mating fitting on the RGI - LED. Connect to mating wires at junction box. See wiring diagram. The services of a licensed electrician may be required in your jurisdiction district.