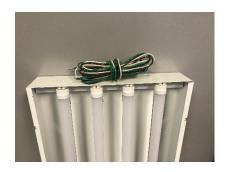

## **WIRING RGI - LED**

Uncoil wire bundle.

Feed wires through 1/2" conduit shown.

Connect conduit to the mating fitting on the RGI - LED. Connect to mating wires at junction box. See wiring diagram. The services of a licensed electrician may be required in your jurisdiction district.