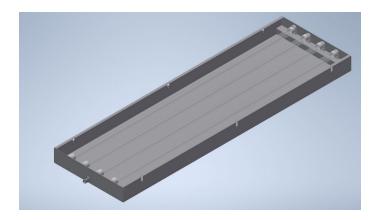

### **RGI LED Fixture**

**ORDINARY LOCATION** 

Paint Booths (Non-Hazardous Locations) | Task | industrial

The RGI LED series is a line of LED open industrial Luminaries. It can be used in dry ordinary locations applications. These luminaries can be mounted vertically, horizontally, or surface mounted.

### **CONSTRUCTION**

Heavy-duty, open industrial fixture Sturdy 20 gauge steel Galvanized Galvanized or Durable, white powder coat finish

Reduced installation time LED independent Lamp

Product design and specifications subject to change without notice.visit <a href="www.spraybooths.net">www.spraybooths.net</a> for the most current version and optometric data . Rev 06-01-19