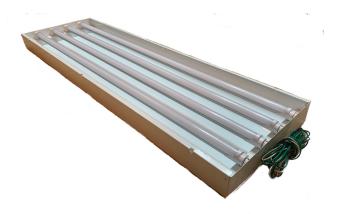

### **RGI LED Fixture**

**ORDINARY LOCATION** 

Paint Booths (Non-Hazardous Locations) | Task | industrial

The RGI LED series is a line of LED open industrial Luminaries. It can be used in dry ordinary locations applications. These luminaries can be mounted vertically, horizontally, or surface mounted.

### **CONSTRUCTION**

Heavy-duty, open industrial fixture Sturdy 20 gauge steel Galvanized Galvanized or Durable, white powder coat finish

Reduced installation time LED independent Lamp

Product design and specifications subject to change without notice.visit <a href="www.spraybooths.net">www.spraybooths.net</a> for the most current version and optometric data . Rev 06-01-19