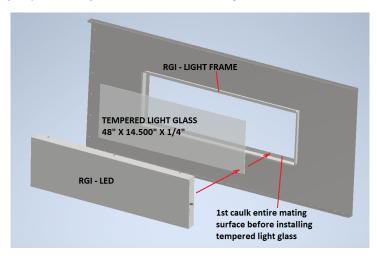

# RGI - LED FRAME MOUNT INSTALLATION INSTRUCTIONS OPTION 2.

Spray booth panel mounted design with recess frame

Product design and specifications subject to change without notice.visit

RGI Spray Booths 410 E. Gra