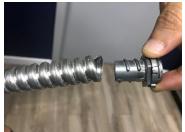

## **WIRING RGI - LED**

Uncoil wire bundle.

Feed wires through 1/2" conduit shown.

Connect conduit to the mating fitting on the RGI - LED. Connect to mating wires at junction box. See wiring diagram. The services of a licensed electrician may be required in your jurisdiction district.