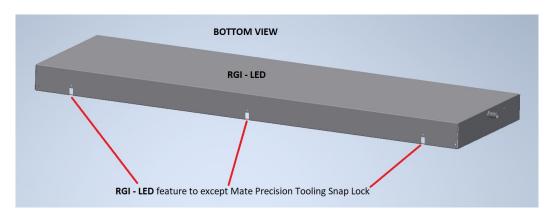

# RGI - LED FRAME MOUNT INSTALLATION INSTRUCTIONS OPTION 1.

The RGI - LED light is designed to simply snap into place into the mating RGI metal frame.

Mate Precision Tooling Snap Lock

Product design and specifications subject to change without notice. visit  $\underline{www.spraybooths.net}$  for the most current version and optometric data . Rev 06-01-19 RGI - Spray Painting Booths are designed with a mating female frame to capture the