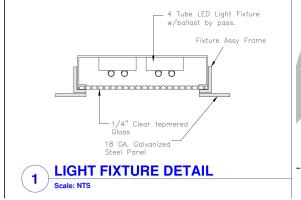

# RGI - LED FRAME MOUNT INSTALLATION INSTRUCTIONS OPTION 1.

The RGI - LED light is designed to simply snap into place into the mating RGI metal frame.

Mate Precision Tooling Snap Lock

Product design and specifications subject to change without notice. visit  $\underline{www.spraybooths.net}$  for the most current version and optometric data . Rev 06-01-19 RGI - Spray Painting Booths are designed with a mating female frame to capture the

To change LED tube in the future push the Snap Lock tab with a

screw driver to release the lock.

**RGI LED Fixture** 

ORDINARY LOCATION

Paint Booths (Non-Hazardous Locations) | Task | industrial