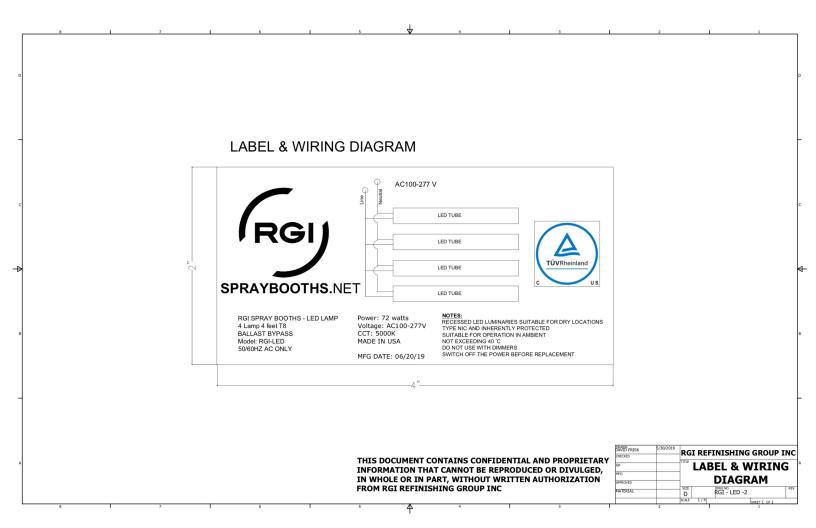

## **WIRING RGI - LED**

Uncoil wire bundle.

Feed wires through 1/2" conduit shown.

Connect conduit to the mating fitting on the RGI - LED. Connect to mating wires at junction box. See wiring diagram. The services of a licensed electrician may be required in your jurisdiction district.