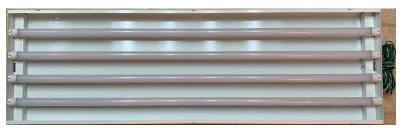

### **RGI LED Fixture**

**ORDINARY LOCATION** 

Paint Booths (Non-Hazardous Locations) | Task | industrial

The RGI LED series is a line of LED open industrial Luminaries. It can be used in dry ordinary locations applications. These luminaries can be mounted vertically, horizontally, or surface mounted.

### **CONSTRUCTION**

Heavy-duty, open industrial fixture Sturdy 20 gauge steel Galvanized Galvanized or Durable, white powder coat finish

Reduced installation time LED independent Lamp

Product design and specifications subject to change without notice.visit <a href="www.spraybooths.net">www.spraybooths.net</a> for the most current version and optometric data . Rev 06-01-19