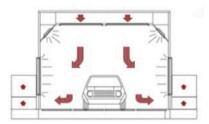

### **DELTA PREP 250**

Delta Prep 250, air enters the prep-station through the fully-filtered ceiling plenum and is then exhausted at the lower side exhaust plenums. The same great power that runs the Side Down 100 can be found in this economical option.