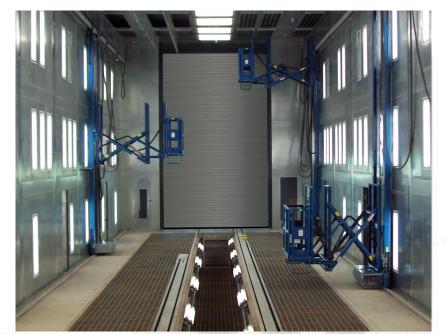

## **VECTOR CARGO**

SEMI-DOWN DRAFT TRUCK BOOTH

The VECTOR CARGO, is a quality and economical booth made for performance and durability. This Truck booth was created for start-up and small shops with bigger projects and still an economical booth. As seen on the left, air enters the booth through the top-front filtered plenum and is exhausted at the rear-center plenum.

### **ECO CARGO**

FRONT AIR FLOW TRUCK BOOTH

**Truck XLR**, air enters the booth through the top-front filtered plenum and is exhausted at the rear-center plenums. The same boost power technology that runs the Semi-Down 200 can be found in this giant workhorse.