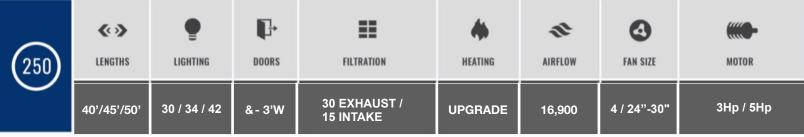

### **DELTA PREP 250**

Delta Prep 250, air enters the prep-station through the fully-filtered ceiling plenum and is then exhausted at the lower side exhaust plenums. The same great power that runs the Side Down 100 can be found in this economical option.