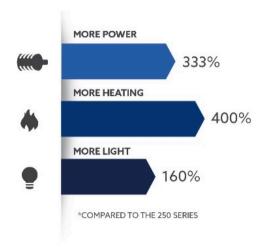

### THE 350 DIFFERENCE

In business time is money. By dramatically increasing your power and heat cycle, you will be able to increase your turn-around dramatically. Not only are you saving on time, but also on labor and energy costs. The daily cost of booth operation is lowered tremendously when compared to the increased number of vehicles you can turn-around in one day, compared to a lower-end booth. So in the end, you get faster performance and turn-around at a lower energy consumption cost per vehicle. In business, lowering your overhead and labor is always the key to success.

### **HEATERS / LOWnox**

Our heaters has the power to increase the speed of your bake cycle by over 400%, compared to standard chemicals. Get cars out in a matter of hours instead of days. Renders ultra smooth, high-quality gloss finish as opposed to the unfavorable orange-peel texture.