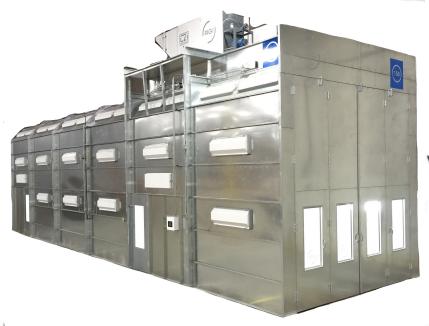

### **DELTA CARGO**

S-89-DOWN DRAFT TRUCK BOOTH

#### **GREATER PERFORMANCE**

The **DELTA CARGO** pulls clean air from the upper fully filtered ceiling and exhausts the air through both lower side plenums.

Heavy Duty Construction: Our booths are constructed of 18-gauge, prepunched single or double wall panels. Our design allows for easy assembly. SAVE TIME AND MONEY