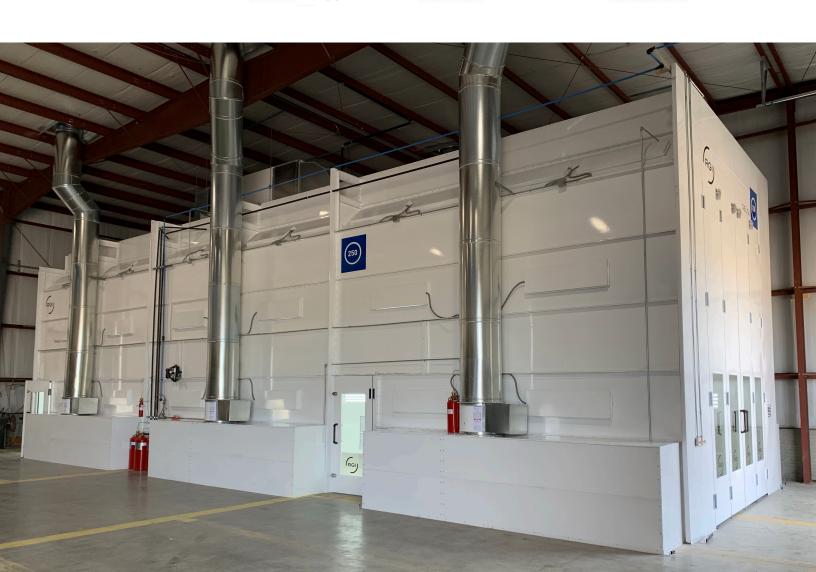

### STEALTH CARGO

**DOWN DRAFT TRUCK BOOTH** 

| (350) | <b>≪</b> → LENGTHS | PITS  | LIGHTING     | DOORS   | FILTRATION | HEATING | AIRFLOW   | MOTOR        |
|-------|--------------------|-------|--------------|---------|------------|---------|-----------|--------------|
|       | 40'/45'/50'        | 3 Pit | 30 / 36 / 48 | 4 - 3'W | 15 INTAKE  | UPGRADE | 34" / 42" | 7.5Hp / 10Hp |

#### MAXIMUM PERFORMANCE

The Stealth Cargo 350 pulls clean air from the upper fully filtered ceiling and exhausts the air through fully filtered floor plenum.

Heavy Duty Construction: Our booths are constructed of 18-gauge, prepunched single or double wall panels. Our design allows for easy assembly.

### THE 350 DIFFERENCE

In business time is money. By dramatically increasing your power and heat cycle, you will be able to increase your turn-around dramatically. Not only are you saving on time, but also on labor and energy costs. The daily cost of booth operation is lowered tremendously when compared to the increased number of vehicles you can turn-around in one day, compared to a lower-end booth. So in the end, you get faster performance and turn-around at a lower energy consumption cost per vehicle. In business, lowering your overhead and labor is always the key to success.