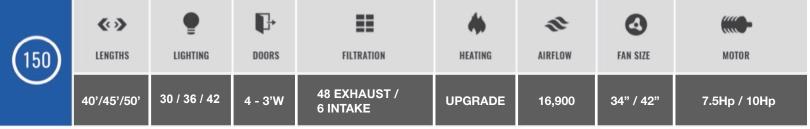

### **DELTA PREP 250**

Delta Prep 250, air enters the prep-station through the fully-filtered ceiling plenum and is then exhausted at the lower side exhaust plenums. The same great power that runs the Side Down 100 can be found in this economical option.