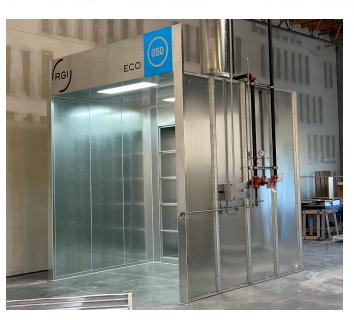

### **DELTA PREP 250**

Delta Prep 250, air enters the prep-station through the fully-filtered ceiling plenum and is then exhausted at the lower side exhaust plenums. The same great power that runs the Side Down 100 can be found in this economical option.

| LENGTH              | 24'                             |
|---------------------|---------------------------------|
| LIGHTING            | 8 FIXTURES                      |
| FILTRATION          | 16 EXHAUST / 4 INTAKE           |
| AIRFLOW             | 30" TUBE AXIAL FAN / 12,000 CFM |
| MOTOR               | (2) - 2HP-3PH (240v)            |
| Based on model RGI- | DPSDD 24                        |