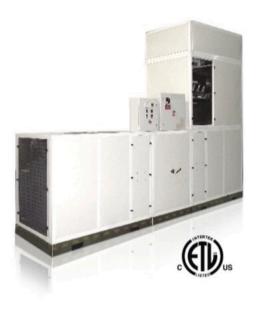

### **HEATERS / LOWnox**

Our heaters has the power to increase the speed of your bake cycle by over 400%, compared to standard chemicals. Get cars out in a matter of hours instead of days. Renders ultra smooth, high-quality gloss finish as opposed to the unfavorable orange-peel texture.

| INSTALLATION   | INDOOR or OUTDOOR                      |  |  |  |  |
|----------------|----------------------------------------|--|--|--|--|
| CONFIGURATIONS | VERTICAL, HORIZONTAL, SUSPENDED, MOUNT |  |  |  |  |
| BTUs           | 400,000 - 1,000,000 / 2,500,000        |  |  |  |  |
| SPRAY TEMP     | 55 - 90 DEGREES                        |  |  |  |  |
| BAKE TEMP      | 90 - 160 DEGREES                       |  |  |  |  |
| MOTOR          | V.F.D. POWER                           |  |  |  |  |