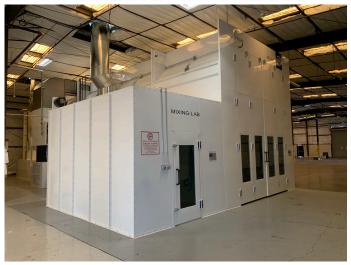

### **MIXING LAB**

**Mixing Lab** allows shops to safely mix and store their own paints according to state regulations and laws. Air enters the booth through the fully filtered ceiling plenum, and is exhausted at the lower, side, exhaust plenums.

| FILTRATION | 2 INTAKE                     |  |  |  |  |
|------------|------------------------------|--|--|--|--|
|            |                              |  |  |  |  |
| AIRFLOW    | 1,800 CFM / 8" BLOWER        |  |  |  |  |
|            |                              |  |  |  |  |
| MOTOR      | (1) - 1/4HP - 1PH-120V MOTOR |  |  |  |  |
|            |                              |  |  |  |  |