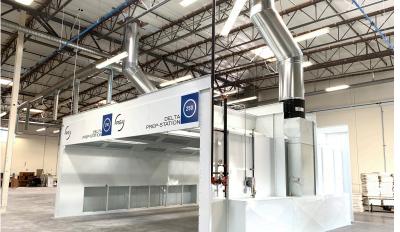

### **DELTA PREP 250**

Delta Prep 250, air enters the prep-station through the fully-filtered ceiling plenum and is then exhausted at the lower side exhaust plenums. The same great power that runs the Side Down 100 can be found in this economical option.