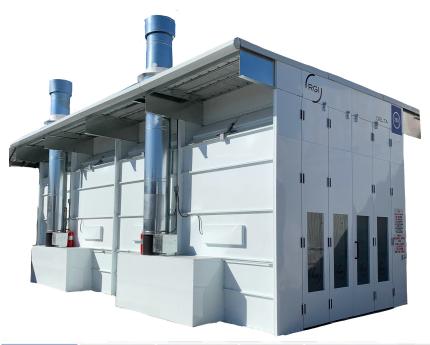

### **DELTA PREP 250**

Delta Prep 250, air enters the prep-station through the fully-filtered ceiling plenum and is then exhausted at the lower side exhaust plenums. The same great power that runs the Side Down 100 can be found in this economical option.