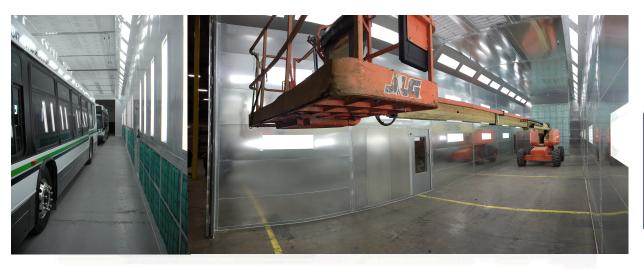

### STEALTH CARGO

**DOWN DRAFT TRUCK BOOTH** 

| (350) | <b>≪</b> → LENGTHS | PITS  | LIGHTING     | DOORS   | FILTRATION | HEATING | AIRFLOW   | MOTOR        |
|-------|--------------------|-------|--------------|---------|------------|---------|-----------|--------------|
|       | 40'/45'/50'        | 3 Pit | 30 / 36 / 48 | 4 - 3'W | 15 INTAKE  | UPGRADE | 34" / 42" | 7.5Hp / 10Hp |

#### MAXIMUM PERFORMANCE

The Stealth Cargo 350 pulls clean air from the upper fully filtered ceiling and exhausts the air through fully filtered floor plenum.

Heavy Duty Construction: Our booths are constructed of 18-gauge, prepunched single or double wall panels. Our design allows for easy assembly.

### THE 350 DIFFERENCE

In business time is money. By dramatically increasing your power and heat cycle, you will be able to increase your turn-around dramatically. Not only are you saving on time, but also on labor and energy costs. The daily cost of booth operation is lowered tremendously when compared to the increased number of vehicles you can turn-around in one day, compared to a lower-end booth. So in the end, you get faster performance and turn-around at a lower energy consumption cost per vehicle. In business, lowering your overhead and labor is always the key to success.